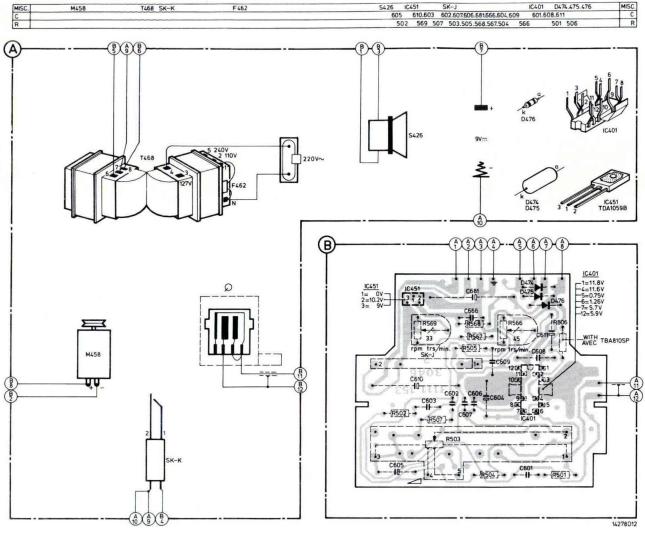

Fig. 2

| -IC-             |                      |                                  | -R-          | <del>-</del>                                                         |                                                                      | -S-                                 |           |                                                    | -Miscellaneous - Divers- |                                                    |
|------------------|----------------------|----------------------------------|--------------|----------------------------------------------------------------------|----------------------------------------------------------------------|-------------------------------------|-----------|----------------------------------------------------|--------------------------|----------------------------------------------------|
| IC401<br>IC451   | TBA810SH<br>TDA1059B | 4822 209 80297<br>4822 209 80361 | R503<br>R566 | 220 k $\Omega$<br>100 $\Omega$<br>120 $\Omega$ ± 2 %<br>220 $\Omega$ | 4822 105 10326<br>4822 100 10234<br>5322 116 54426<br>4822 100 10235 | S426 (98)                           | AD4085/X4 | 4822 240 40076                                     | M458 (70)<br>F462        | 4822 361 20148<br>4822 252 20007<br>4822 145,30108 |
| -D-              | +                    |                                  | R568<br>R569 |                                                                      |                                                                      | - <b>SK</b> -                       |           | 4822 290 80226<br>4822 290 80225<br>4822 492 40721 | T468 (60)                |                                                    |
| D474,475<br>D476 | BY206<br>BAX18A      | 4822 130 30839<br>4822 130 31025 |              |                                                                      |                                                                      | SK-K1 (74<br>SK-K2 (73<br>SK-J (97) |           |                                                    |                          |                                                    |