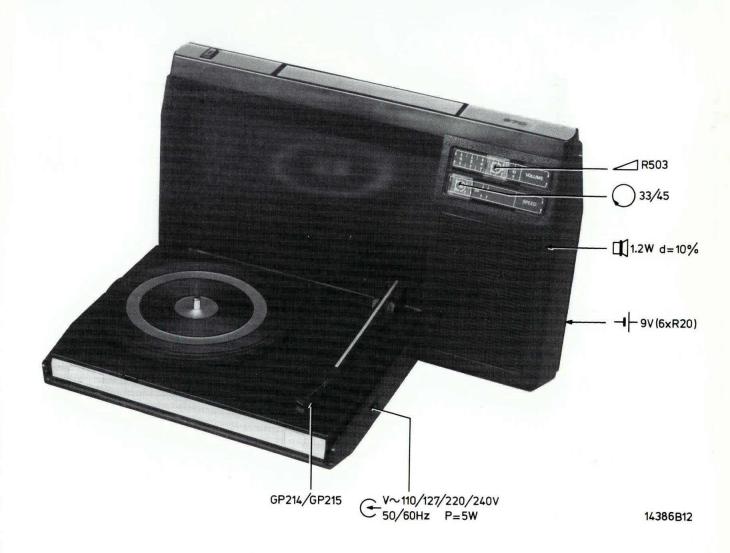

Digitized in Heiloo the Netherlands

CS 60 740

Not for sale!

Fig. 1

Safety regulations require that the set be restored to its original condition and that parts which are identical with those specified, be used.