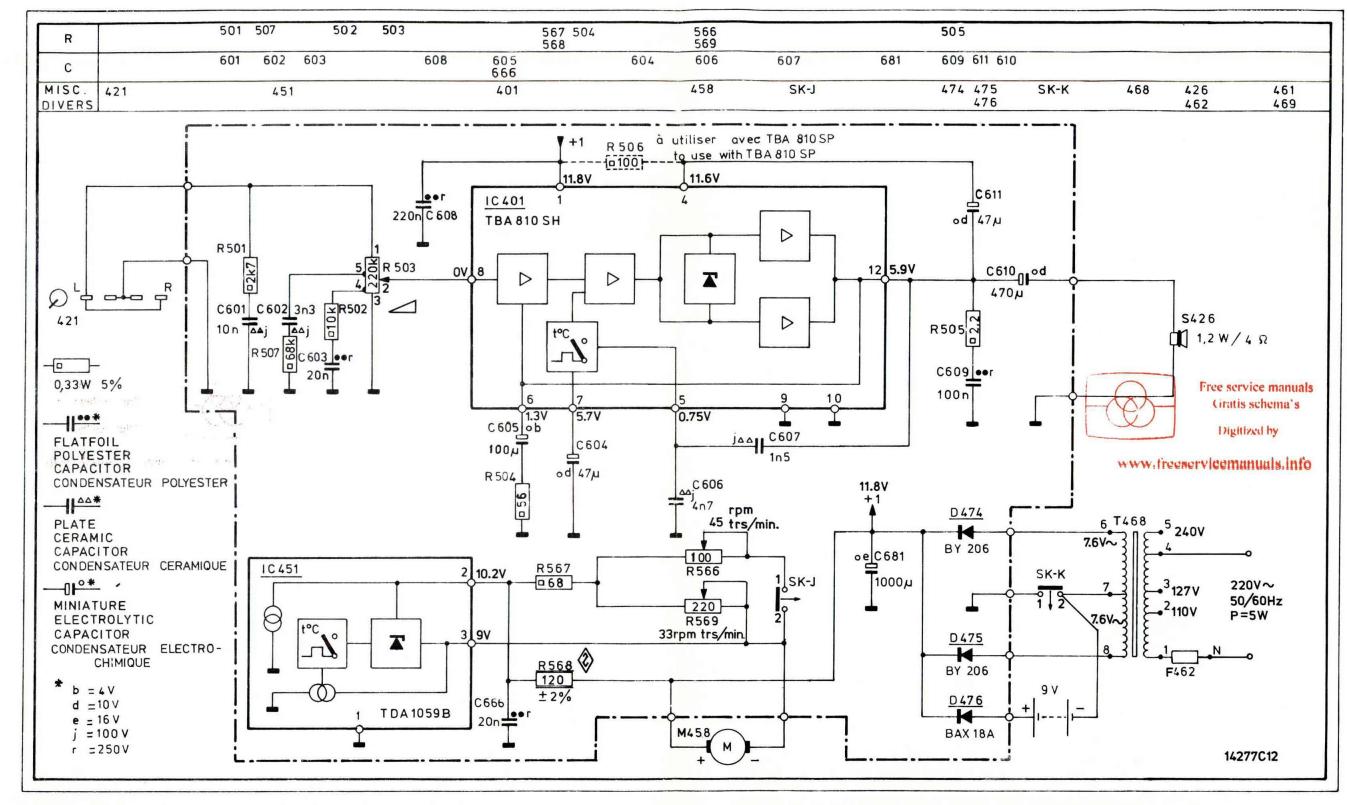

Fig. 2

| -IC-             |                      |                                  | -R-          | <del>-</del>                                                         |                                                                      | -S-                                 |           |                                                    | -Miscellaneous - Divers- |                                                    |
|------------------|----------------------|----------------------------------|--------------|----------------------------------------------------------------------|----------------------------------------------------------------------|-------------------------------------|-----------|----------------------------------------------------|--------------------------|----------------------------------------------------|
| IC401<br>IC451   | TBA810SH<br>TDA1059B | 4822 209 80297<br>4822 209 80361 | R503<br>R566 | 220 k $\Omega$<br>100 $\Omega$<br>120 $\Omega$ ± 2 %<br>220 $\Omega$ | 4822 105 10326<br>4822 100 10234<br>5322 116 54426<br>4822 100 10235 | S426 (98)                           | AD4085/X4 | 4822 240 40076                                     | M458 (70)<br>F462        | 4822 361 20148<br>4822 252 20007<br>4822 145,30108 |
| -D-              | +                    |                                  | R568<br>R569 |                                                                      |                                                                      | - <b>SK</b> -                       |           | 4822 290 80226<br>4822 290 80225<br>4822 492 40721 | T468 (60)                |                                                    |
| D474,475<br>D476 | BY206<br>BAX18A      | 4822 130 30839<br>4822 130 31025 |              |                                                                      |                                                                      | SK-K1 (74<br>SK-K2 (73<br>SK-J (97) |           |                                                    |                          |                                                    |